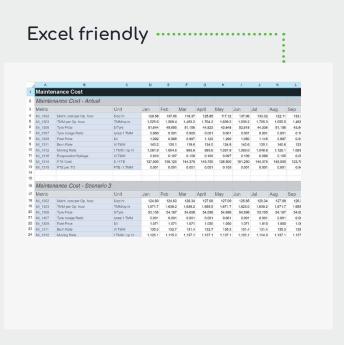

#### **Simulate**

Experiment with Excel-friendly simulation and scenario modelling that enables parallel projections and rapid re-forecasting.