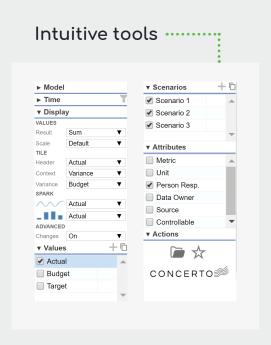

#### Model

Make the complex simple. Get a complete 360° view of your business to drive faster, more informed decisions.

#### Visualise

Dive, analyse and get dirty with your data. Use cause and effect modelling to explore scenarios and their possibilities.