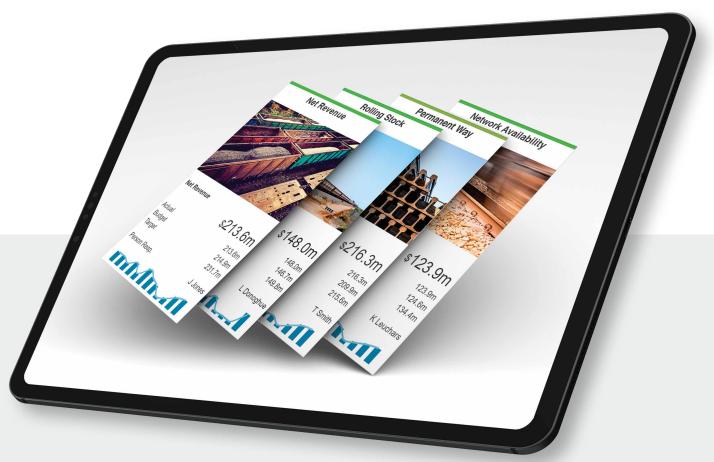

# See the future. Act on it today.

#### **Cause and Effect Modelling**

Answer the big questions—what's now and what's next? Our unique cause and effect modelling allows you to visualise the future, not just the past.

#### **Parallel Projections**

Concerto's high-performance calculation engine powers dynamic and layered business scenarios.