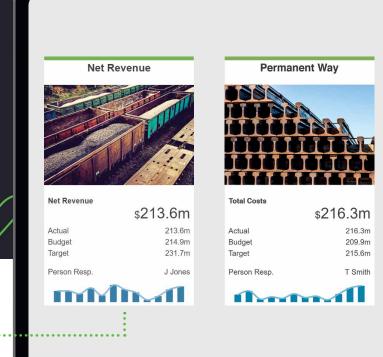

#### **Cause and Effect Modelling**

Answer the big questions—what's now and what's next? Our unique cause and effect modelling allows you to visualise the future, not just the past.

#### **Parallel Projections**

Concerto's high-performance calculation engine powers dynamic and layered business scenarios.