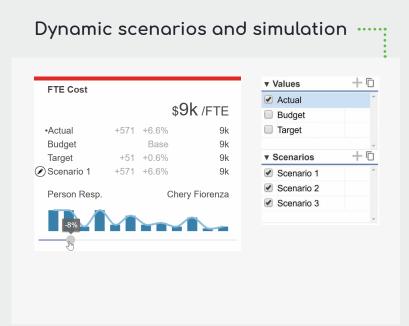

#### **Simulate**

Experiment with Excel-friendly simulation and scenario modelling that enables parallel projections and rapid re-forecasting.

#### **Parallel Projections**

Concerto's high-performance calculation engine powers dynamic and layered business scenarios.