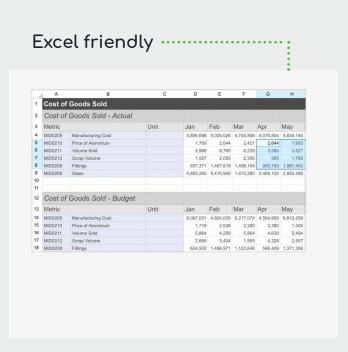

## Cloud technology

- Rapid customisation.
- Business owned.
- High-performance simulation using embedded calculation engine.
- Integrate finance and operational data.
- No servers or software installation.
- · Rapid account activation.
- · Google Enterprise security and world-class infrastructure.