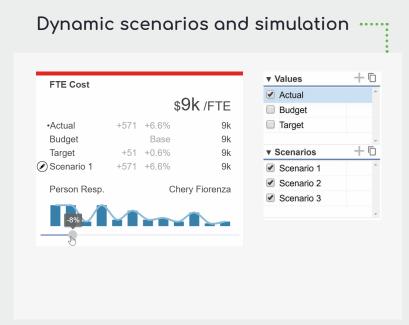

#### **Simulate**

Experiment with Excel-friendly simulation and scenario modelling that enables parallel projections and rapid re-forecasting.

#### **Parallel Projections**

Concerto's high-performance calculation engine powers dynamic and layered business scenarios.