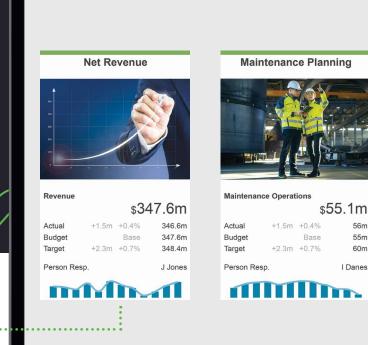

#### **Cause and Effect Modelling**

Answer the big questions—what's now and what's next? Our unique cause and effect modelling allows you to visualise the future, not just the past.

#### **Parallel Projections**

Concerto's high-performance calculation engine powers dynamic and layered business scenarios.