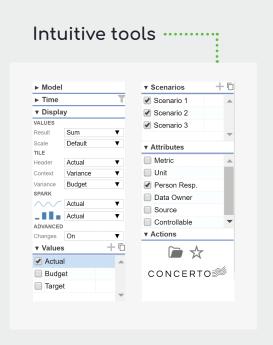

#### Model

Make the complex simple. Get a complete 360° view of your business to drive faster, more informed decisions.

#### Visualise

Dive, analyse and get dirty with your data. Use cause and effect modelling to explore scenarios and their possibilities.