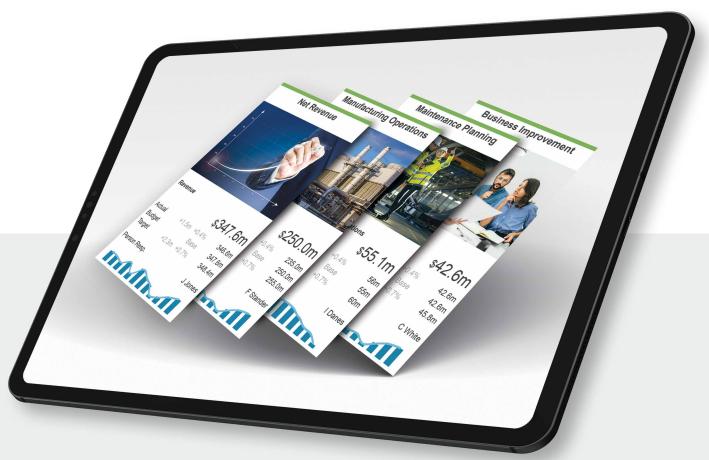

# Concerto for Manufacturing

Disrupt the industry and drive your business forward with Concerto — powerfully simple business modelling and simulations.

Concerto provides Executives, Operations Managers and Analysts with unparalleled business scenario modelling and simulation.

#### Model

Make the complex simple. Get a complete 360° view of your business to drive faster, more informed decisions.

#### Visualise

Dive, analyse and get dirty with your data. Use cause and effect modelling to explore scenarios and their possibilities.