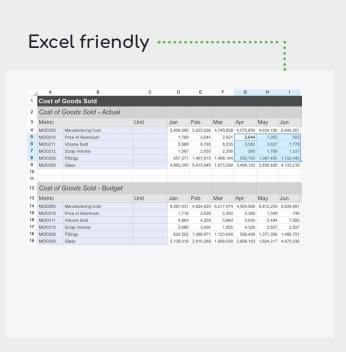

#### **Simulate**

Experiment with Excel-friendly simulation and scenario modelling that enables parallel projections and rapid re-forecasting.