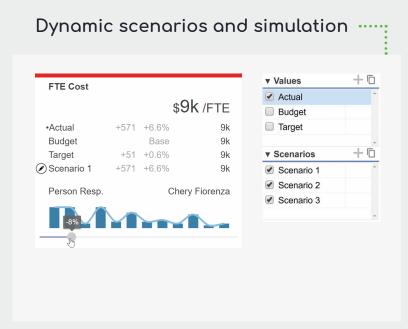

#### **Simulate**

Experiment with Excel-friendly simulation and scenario modelling that enables parallel projections and rapid re-forecasting.

#### **Parallel Projections**

Concerto's high-performance calculation engine powers dynamic and layered business scenarios.