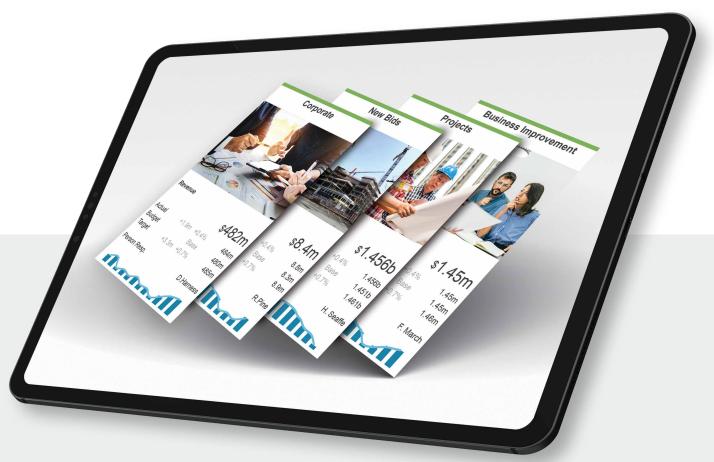

#### Model

Make the complex simple. Get a complete 360° view of your business to drive faster, more informed decisions.

#### Visualise

Dive, analyse and get dirty with your data. Use cause and effect modelling to explore scenarios and their possibilities.

#### **Simulate**

Experiment with Excel-friendly simulation and scenario modelling that enables parallel projections and rapid re-forecasting.

#### **Optimise**

Empower your team to drive profit, performance and growth and confidently make decisions for the future.

1.451b

1.461b