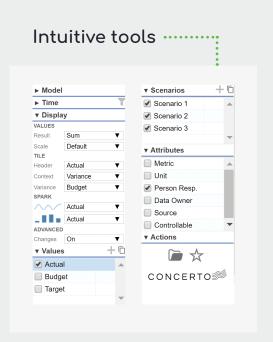

#### Visualise

Dive, analyse and get dirty with your data. Use cause and effect modelling to explore scenarios and their possibilities.

#### Cause and Effect Modelling

Answer the big questions—what's now and what's next? Our unique cause and effect modelling allows you to visualise the future, not just the past.