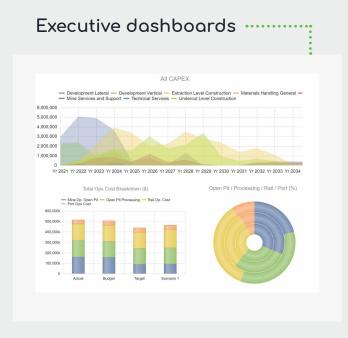

#### Visualise

Dive, analyse and get dirty with your data. Use cause and effect modelling to explore scenarios and their possibilities.