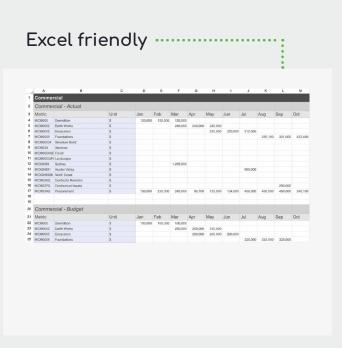

#### **Simulate**

Experiment with Excel-friendly simulation and scenario modelling that enables parallel projections and rapid re-forecasting.

## Cloud technology

- Rapid customisation.
- Business owned.
- High-performance simulation using embedded calculation engine.
- Integrate finance and operational data.
- No servers or software installation.
- · Rapid account activation.
- · Google Enterprise security and world-class infrastructure.