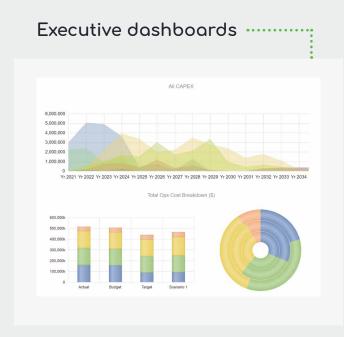

#### Visualise

Dive, analyse and get dirty with your data. Use cause and effect modelling to explore scenarios and their possibilities.