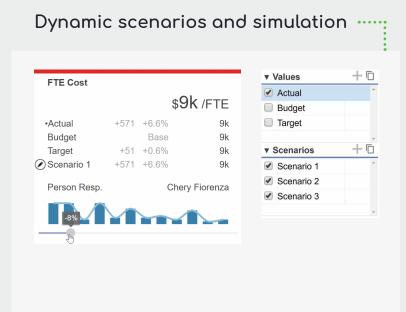

#### **Simulate**

Experiment with Excel-friendly simulation and scenario modelling that enables parallel projections and rapid re-forecasting.

#### **Parallel Projections**

Concerto's high-performance calculation engine powers dynamic and layered business scenarios.