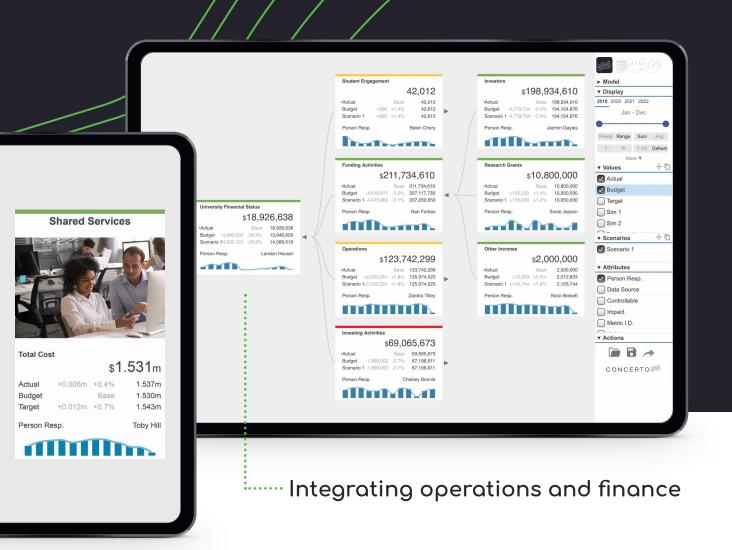

# See the future. Act on it today.

#### **Cause and Effect Modelling**

Answer the big questions—what's now and what's next? Our unique cause and effect modelling allows you to visualise the future, not just the past.

#### **Parallel Projections**

Concerto's high-performance calculation engine powers dynamic and layered business scenarios.