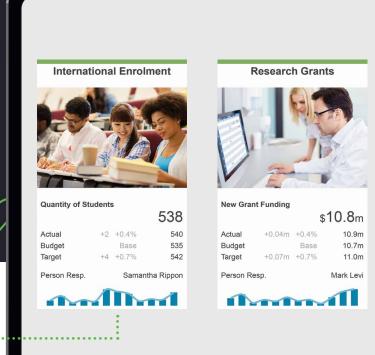

#### Visualise

Dive, analyse and get dirty with your data. Use cause and effect modelling to explore scenarios and their possibilities.

#### **Cause and Effect Modelling**

Answer the big questions—what's now and what's next? Our unique cause and effect modelling allows you to visualise the future, not just the past.