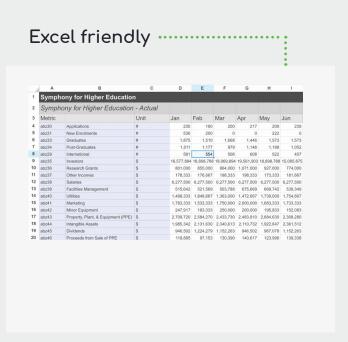

#### **Simulate**

Experiment with Excel-friendly simulation and scenario modelling that enables parallel projections and rapid re-forecasting.