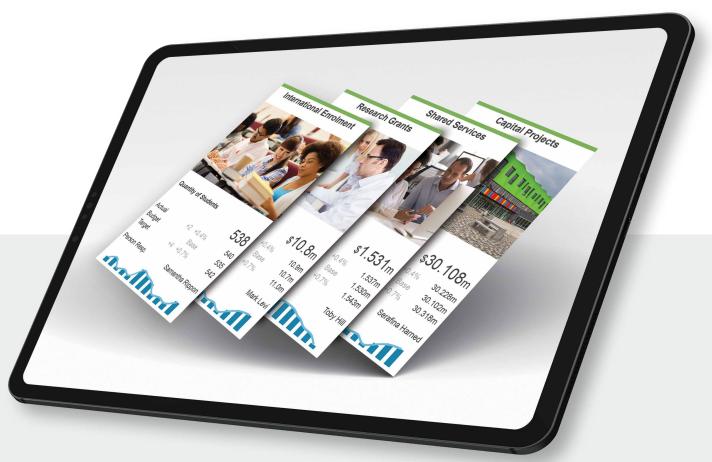

# Concerto for Higher Education

Disrupt the industry and drive your business forward with Concerto — powerfully simple business modelling and simulations.

Concerto provides Higher Education organisations with unparalleled business scenario modelling and simulation.

# See the future. Act on it today.