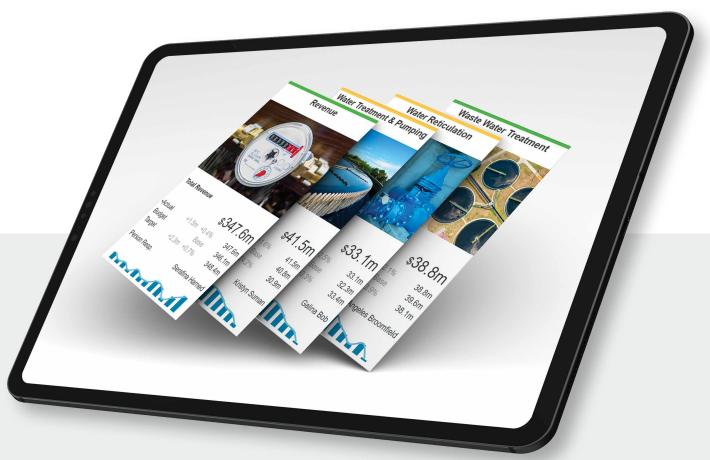

#### Cause and Effect Modelling

Answer the big questions—what's now and what's next? Our unique cause and effect modelling allows you to visualise the future, not just the past.

#### **Parallel Projections**

Concerto's high-performance calculation engine powers dynamic and layered business scenarios.