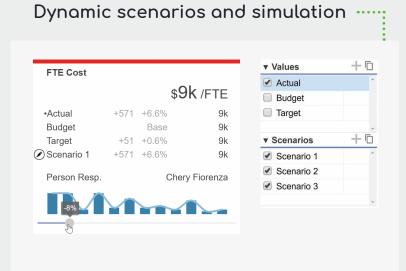

#### **Simulate**

Experiment with Excel-friendly simulation and scenario modelling that enables parallel projections and rapid re-forecasting.

#### **Parallel Projections**

Concerto's high-performance calculation engine powers dynamic and layered business scenarios.