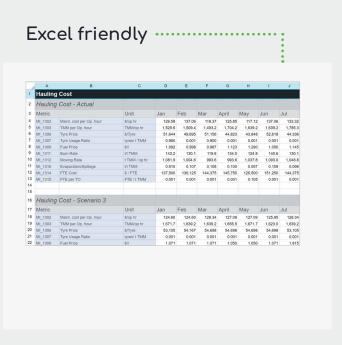

#### **Simulate**

Experiment with Excel-friendly simulation and scenario modelling that enables parallel projections and rapid re-forecasting.