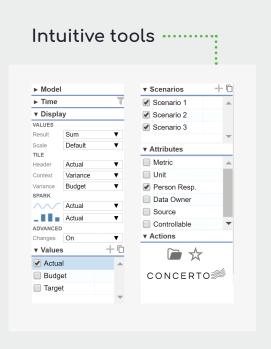

#### Model

Make the complex simple. Get a complete 360° view of your business to drive faster, more informed decisions.

#### Visualise

Dive, analyse and get dirty with your data. Use cause and effect modelling to explore scenarios and their possibilities.